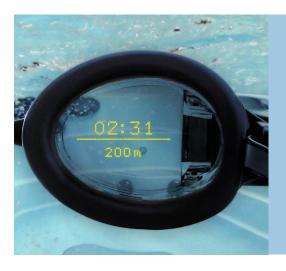

# INNOVATION

Compatible with wearable technology calibrated specifically for Jacuzzi® Swim Spas, the FORM Smart Swim Goggles not only track and analyse your results; you can view these stats in real-time on your optical display thanks to smart technology. An app also tracks stats and lets you analyse results and customise your swimming routine, all at your convenience, at home.

# FORM SMART SWIM GOGGLES

Wearable technology calibrated specifically for Jacuzzi<sup>®</sup> PowerPro<sup>™</sup> and PowerActive<sup>™</sup> Swim Spas

## **TRACK AND ANALYSE RESULTS**