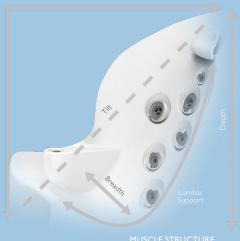

## **ERGONOMIC SEATING**

Seats designed to follow the contours of the body and recessed jets placed to perfectly match the muscle structure of the human form delivers a comfortable, premium hydromassage experience for most body types.

MUSCLE STRUCTURE

Jacuzzi® Swim Spas feature four seats designed to follow the contours of the body. Adjustable pillows and recessed PowerPro™ jets placed to perfectly match key muscles used to swim deliver a comfortable, premium hydromassage experience.