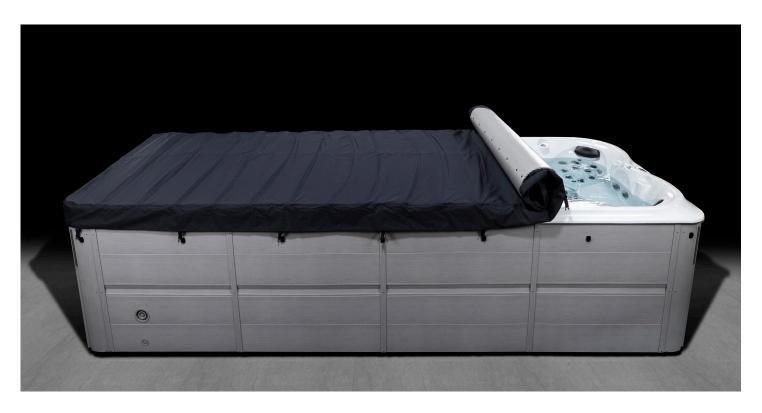

## **ROLLAWAY COVER**

Light, energy-efficient, and easy to use, the next generation of swim spa cover creates a complete seal and can be operated by one person in less than 60 seconds.

## **EASY TO USE**

25% lighter than other rolling spa covers

## SINGLE-PERSON OPERATION

One person can uncover the swim spa in less than 60 seconds

## **DURABLE DESIGN**

Double-stitched, waterproof, and weatherresistant fabric with non-collapsible supports

©2021 Jacuzzi Hot Tubs. All rights reserved. Jacuzzi® is a registered trademark of Jacuzzi Inc. used with permission. All other brands, product names, company names, trade names, trademarks and service marks used are the property of their respective owners. Jacuzzi Hot Tubs may make product modifications and enhancements. Specifications may change without notice. International products may be configured differently to meet local electrical requirements. Dimensions are approximate. Manufactured under one or more United States patent numbers. Other patents may apply.