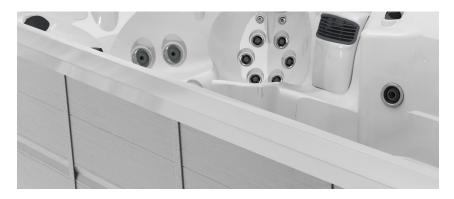

## HYDROMASSAGE

The combination of versatile PowerPro<sup>™</sup> Jets, and our ergonomically designed seats, our products deliver an adjustable high-flow, low-pressure hydromassage and a powerful swim experience.

## **ERGONOMIC SEATING**

Seats designed to follow the contours of the body and recessed jets placed to perfectly match the muscle structure of the human form delivers a comfortable, premium hydromassage experience for most body types.

Jacuzzi® Swim Spas feature four seats designed to follow the contours of the body. Adjustable pillows and recessed PowerPro™ jets placed to perfectly match key muscles used to swim deliver a comfortable, premium hydromassage experience.