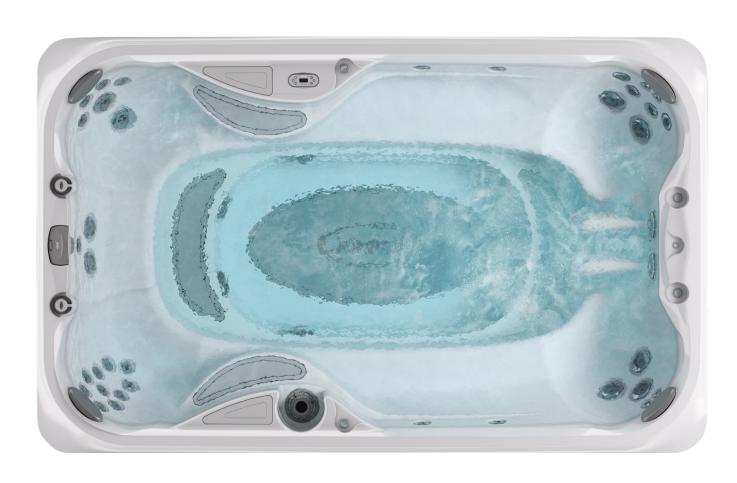

## POWERACTIVE™

## SWIM SPA COLLECTION

#### **FEATURES:**

- FORM Goggles Wearable Technology
- ProEndure<sup>™</sup> Cabinetry
- ProTouch<sup>™</sup> Control
- PowerPro<sup>™</sup> Jets
- PowerActive<sup>™</sup> AX Swim Jets
- SteadySwim<sup>™</sup> Buoyancy Jet
- CLEARRAY Active Oxygen™ Clean Water System
- Multi-stage Filtration
- Quick Drain System
- Soft Stride Mat
- Illuminated Waterfall
- Premium LED Lighting
- Adjustable Headrests
- Status Indicator Light

#### **PERFORMANCE**

- PowerActive<sup>™</sup> AX swim jets deliver a smooth, spacious current for in-place swimming
- SteadySwim<sup>™</sup> buoyancy jet keeps swimmers aligned by elevating you into the proper body position
- Together, a 4Hp and 3Hp pump produce a strong velocity of water for quality swim current and hydrotherapy performance

#### **DESIGN**

- A unique SmoothSwim™ shell design stops reflective waves, so you can always enjoy the perfect swim
- Stunning, durable, synthetic wood cabinetry
- Return suctions located at the opposite end of swim jets eliminate turbulence, producing a conveyor belt-like swim system for a smoother swim

#### **EASE OF USE**

- Soft Stride mats allow you to enter and exit the swim spa safely
- An at-a-glance status indicator light that changes colors when your swim spaneeds attention
- A ProTouch<sup>™</sup> control lets you turn on your swim jets and adjust your hydrotherapy experience at the tap of a button