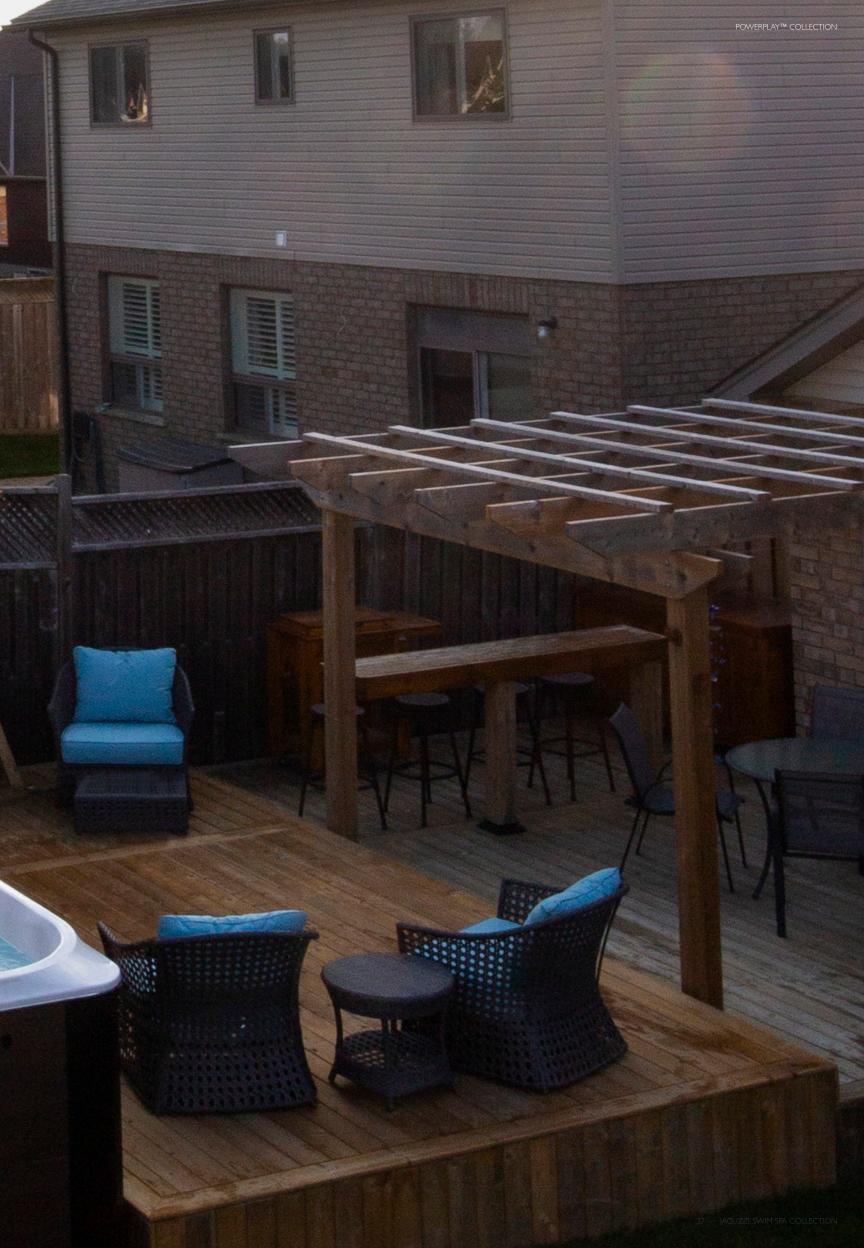

# THE ALL-SEASONS POOL

Jacuzzi<sup>®</sup> Swim Spas are engineered to be the most energy efficient swim spas in the world. Offering the perfect alternative to a traditional swimming pool, swim spas are an easy way to swim, workout, or just have fun all year long.

Swim spas are also very versatile when it comes to installation. Whether you choose to create an above-ground decked garden retreat, or sunken family-time sanctuary, your year-round pool can be installed just about anywhere.