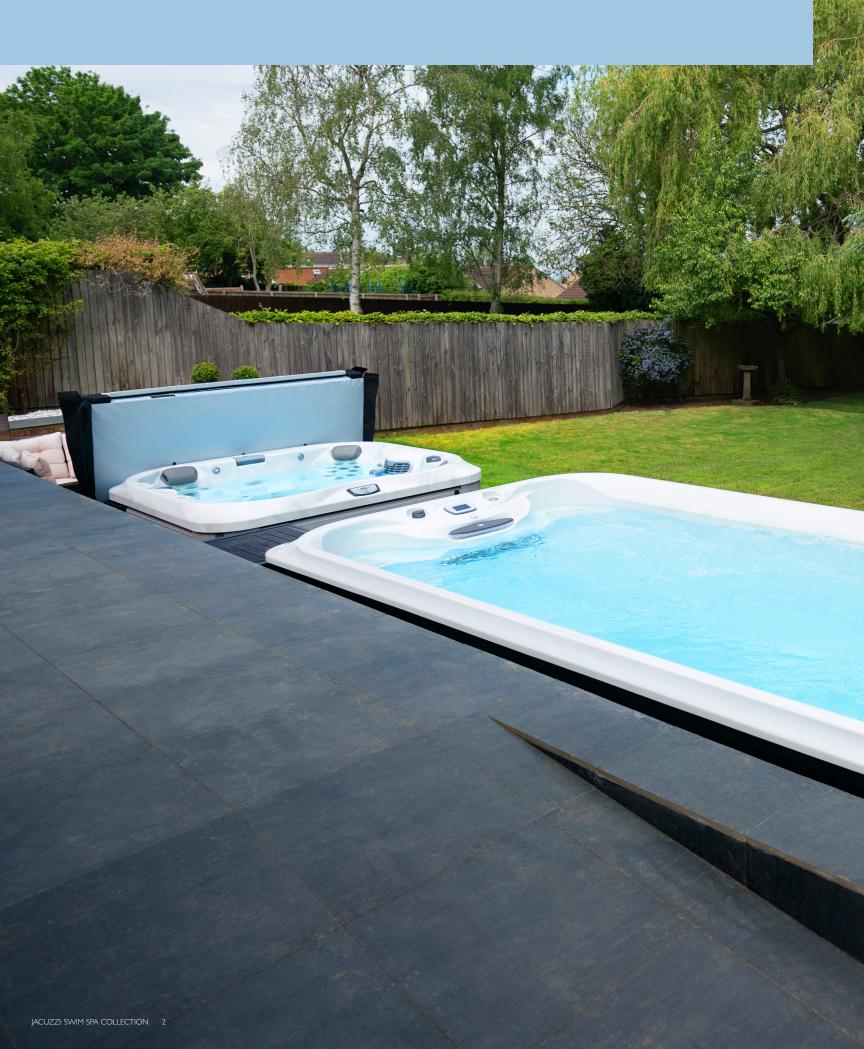

# THE ALL-SEASONS POOL

Jacuzzi<sup>®</sup> Swim Spas are engineered to be the most energy efficient swim spas in the world. Offering the perfect alternative to a traditional swimming pool, swim spas are an easy way to swim, workout, or just have fun all year long.

Swim spas are also very versatile when it comes to installation. Whether you choose to create an above-ground decked garden retreat, or sunken family-time sanctuary, your year-round pool can be installed just about anywhere.