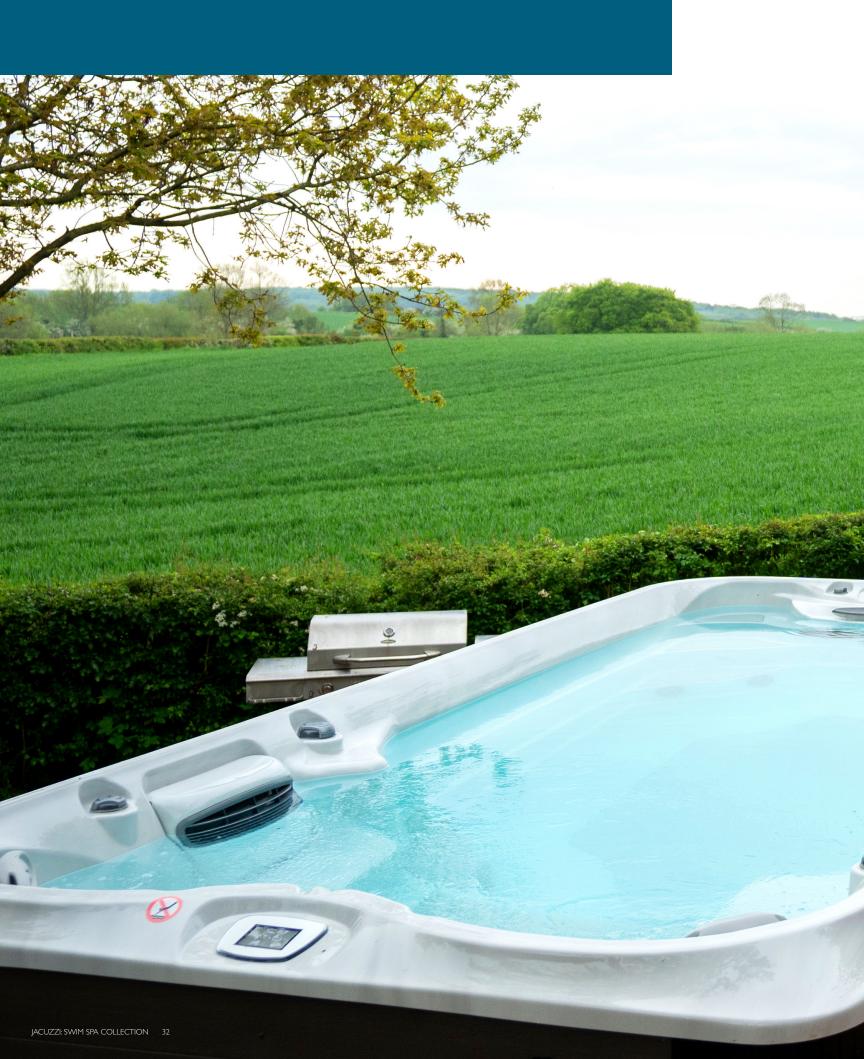

# THE ALL-SEASONS POOL

Jacuzzi<sup>®</sup> Swim Spas are engineered to be the most energy efficient swim spas in the world. Offering the perfect alternative to a traditional swimming pool, swim spas are an easy way to swim, workout, or just have fun all year long.

Swim spas are also very versatile when it comes to installation. Whether you choose to create an above-ground decked garden retreat, or sunken family-time sanctuary, your year-round pool can be installed just about anywhere.