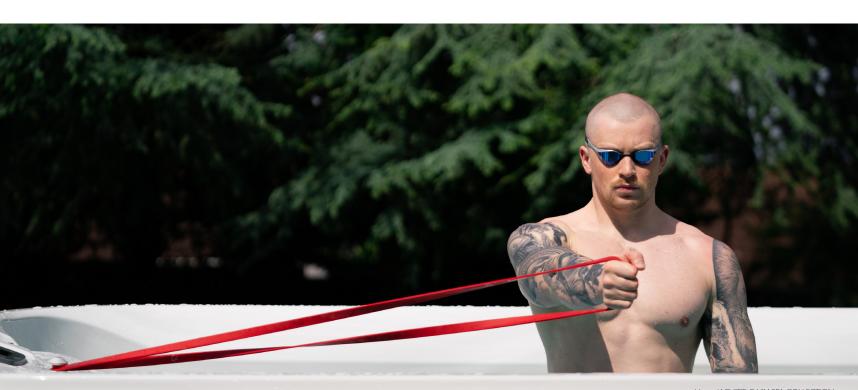

## PERFORMANCE

Jacuzzi® premium products support the needs of high endurance athletes and teams who are committed to maintaining and improving their quality of life, both during and beyond their active careers through the power of hydrotherapy. Whether you're a professional athlete or a weekend warrior, Jacuzzi® products increase your ability to train, recover, relax and perform, harnessing water's natural ability to heal the mind, body and soul.

## **AQUA-ROWING KIT**

A combination of stainless steel oars and rubber bands attach to swivel anchors allowing you to accomplish the full rowing motion. This is an excellent upper body and abdominal workout.

## **AQUA FITNESS PACKAGE**

The addition of this fitness package turns any swim spa into an aquatic universal gym. The resistance bands add another dimension to your workout and can be used anywhere in your swim spa within the exercise or swim tank area.