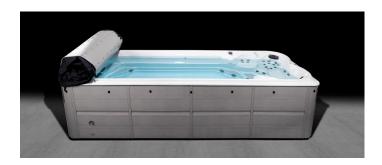

## **ROLLAWAY COVER**

Light, energy-efficient, and easy to use, the next generation of swim spa cover creates a complete seal and can be operated by one person in less than 60 seconds.

## SINGLE-PERSON OPERATION

One person can uncover the swim spa in less than 60 seconds