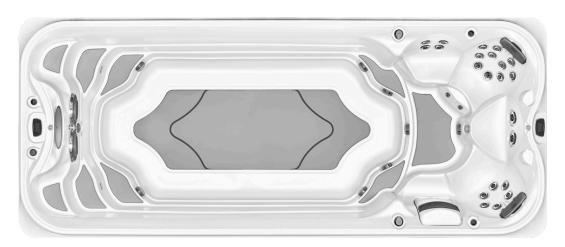

## POWERPRO™

## SWIM SPA

#### **FEATURES:**

- FORM Goggles Wearable Technology
- Swim Selector Control
- ProTouch<sup>™</sup> Contro
- PowerPro<sup>™</sup> lets
- PowerPro<sup>™</sup> PX Swim Jets
- SteadySwim<sup>™</sup> Buoyancy let
- CLEARRAY Active Oxygen
   Clean Water System
- Multi-stage Filtration
- Ouick Drain System
- Soft Stride Mat
- Illuminated Waterfall
- Premium LED Lighting
- Adjustable Headrests
- Status Indicator Light

## **OPTIONAL FEATURES:**

- Auxiliary Heater By-Pass Loop
- Solid State Frame Only No Cabinet
- Rowing Kit
- 48" Exercise Bar
- Aquatic Fitness Package

#### **PERFORMANCE**

- Adjustable PowerPro™ PX swim jets for every level, from beginners to triathletes
- SteadySwim<sup>™</sup> buoyancy jet keeps swimmers aligned by elevating you into the proper body position
- An unprecedented four 3Hp pumps produce a powerful velocity of water for premium swim blade and hydrotherapy performance

#### DESIGN

- A unique SmoothSwim™ shell design incorporates hips in the shell to stop reflective waves and keep you in your swim lane
- Stunning, durable, synthetic wood cabinetry
- Return suctions located at the opposite end of swim blades eliminate turbulence, producing a conveyor belt-like swim system for a smoother swim

#### **EASE OF USE**

- Soft Stride mats allow you to enter and exit the swim spa safely
- An at-a-glance status indicator light that changes colors when your swim spa needs attention
- An exclusive swim selector control near the swim blades let you adjust your experience at the touch of a button, from swim current speed to preprogrammed workout mode