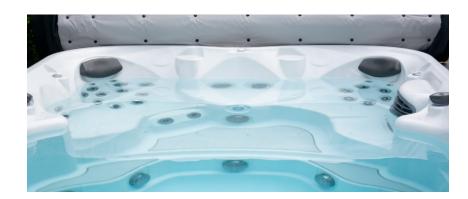

## HYDROMASSAGE

The combination of versatile PowerPro<sup>™</sup> Jets, and our ergonomically designed seats, our products deliver an adjustable high-flow, low-pressure hydromassage and a powerful swim experience.

## **ERGONOMIC SEATING**

Seats designed to follow the contours of the body and recessed jets placed to perfectly match the muscle structure of the human form delivers a comfortable, premium hydromassage experience for most body types.

Jacuzzi® Swim Spas feature four seats designed to follow the contours of the body. Adjustable pillows and recessed PowerPro™ jets placed to perfectly match key muscles used to swim deliver a comfortable, premium hydromassage experience.