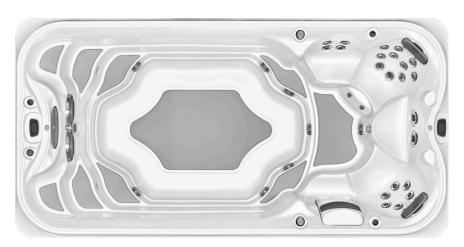

## POWERACTIVE™

## SWIM SPA COLLECTION

#### **FEATURES:**

- FORM Goggles Wearable Technology
- ProEndure<sup>™</sup> Cabinetry
- ProTouch<sup>™</sup> Control
- PowerPro<sup>™</sup> Jets
- PowerActive<sup>™</sup> AX Swim Jets
- SteadySwim<sup>™</sup> Buoyancy Jet
- CLEARRAY Active Oxygen™ Clean Water System
- Multi-stage Filtration
- Quick Drain System
- Soft Stride Mat
- Illuminated Waterfall
- Premium LED Lighting
- Adjustable Headrests
- Status Indicator Light

#### **OPTIONAL FEATURES:**

- Auxiliary Heater By-Pass Loop
- Solid State Frame Only No Cabinet
- Rowing Kit
- 48" Exercise Bar
- Aquatic Fitness Package

#### **PERFORMANCE**

- PowerActive<sup>™</sup> AX swim jets deliver a smooth, spacious current for in-place swimming
- SteadySwim<sup>™</sup> buoyancy jet keeps swimmers aligned by elevating you into the proper body position
- Together, a 4Hp and 3Hp pump produce a strong velocity of water for quality swim current and hydrotherapy performance

#### **DESIGN**

- A unique SmoothSwim™ shell design stops reflective waves, so you can always enjoy the perfect swim
- Stunning, durable, synthetic wood cabinetry
- Return suctions located at the opposite end of swim jets eliminate turbulence, producing a conveyor belt-like swim system for a smoother swim

#### **EASE OF USE**

- Soft Stride mats allow you to enter and exit the swim spa safely
- An at-a-glance status indicator light that changes colors when your swim spaneeds attention
- A ProTouch<sup>™</sup> control lets you turn on your swim jets and adjust your hydrotherapy experience at the tap of a button