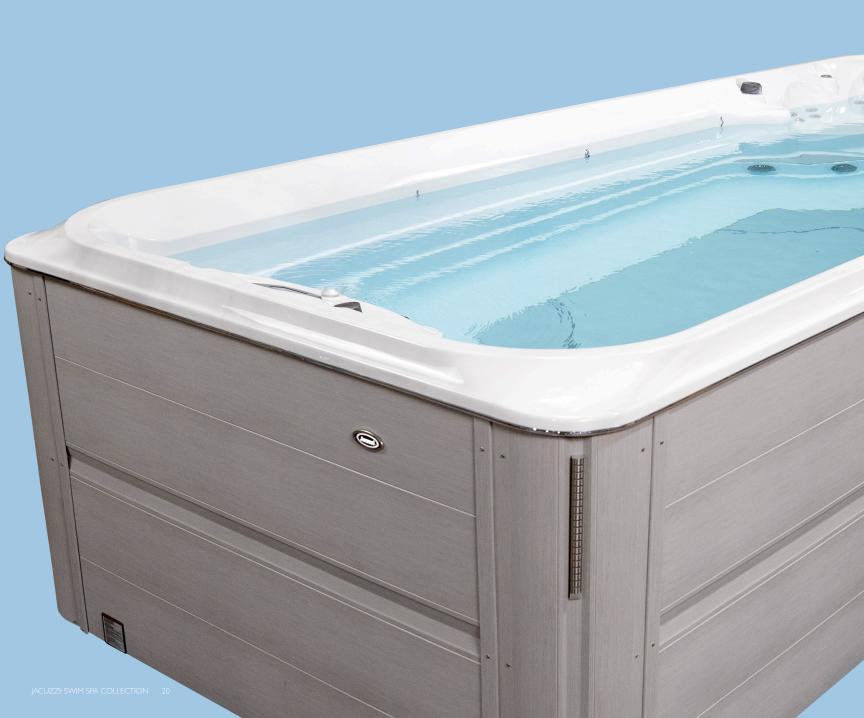

# QUALITY

Jacuzzi<sup>®</sup> Swim Spas are designed for reliability, both inside and out. We believe that quality is only as good as the people, processes and parts behind the products. That's why our products are exceptionally engineered with the best materials to ensure an exceptional product.

## **ENERGY EFFICIENT ENGINEERING**

The combination of a strong shell, foam insulation, SmartSeal™ insulation, insulated floor and fullyadjustable venting help boost eco-efficiency.

## PROFUSION™ SHELL

Three layers of material for a strong, scratch-resistant shell.

## PROFUSION™ SHELL

Three layers for a strong, scratch-resistant shell

## **GALVANISED STEEL FRAME**

Designed for durability and increased structural support

#### **ENERGY EFFICIENT FOAM INSULATION**

Retains heat, absorbs noise, and supports plumbing

## DURABLE PROPOLYMER™ BASE

Impervious to nature and moisture, and makes installation easy

#### PROENDURE™ SYNTHETIC CABINETRY

Stunning, durable, synthetic cabinetry