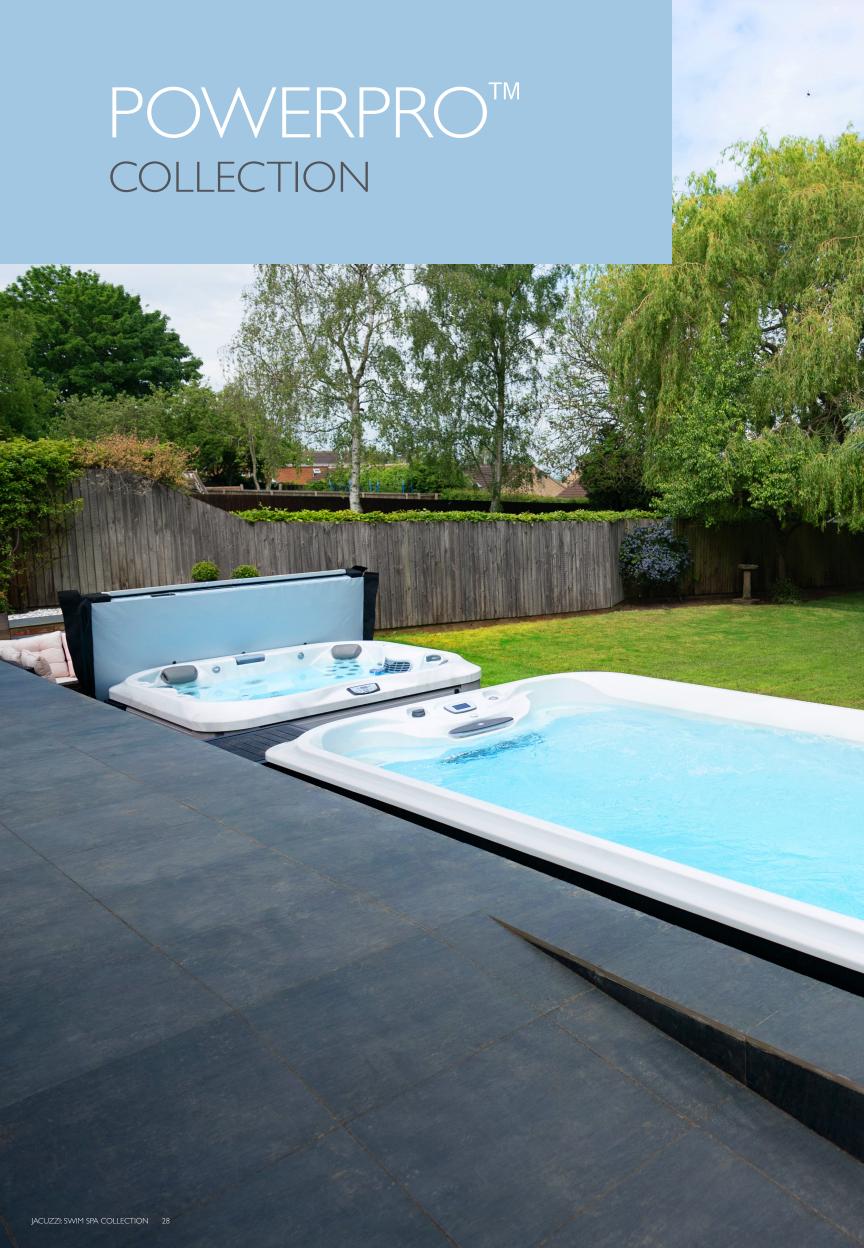

## POWERPRO™

## SWIM SPA

#### **PERFORMANCE**

- Adjustable PowerPro™ PX swim jets for every level, from beginners to triathletes
- SteadySwim<sup>™</sup> buoyancy jet keeps swimmers aligned by elevating you into the proper body position
- An unprecedented four 3Hp pumps produce a powerful velocity of water for premium swim blade and hydrotherapy performance

#### DESIGN

- A unique SmoothSwim™ shell design incorporates hips in the shell to stop reflective waves and keep you in your swim lane
- Stunning, durable, synthetic wood cabinetry
- Return suctions located at the opposite end of swim blades eliminate turbulence, producing a conveyor belt-like swim system for a smoother swim

#### **EASE OF USE**

- Soft Stride mats allow you to enter and exit the swim spa safely
- An at-a-glance status indicator light that changes colors when your swim spa needs attention
- An exclusive swim selector control near the swim blades let you adjust your experience at the touch of a button, from swim current speed to preprogrammed workout mode