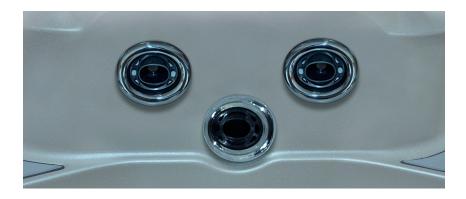

## HYDROMASSAGE

The combination of versatile PowerPro<sup>™</sup> Jets, and our ergonomically designed seats, our products deliver an adjustable high-flow, low-pressure hydromassage and a powerful swim experience.

## **ERGONOMIC SEATING**

Seats designed to follow the contours of the body and recessed jets placed to perfectly match the muscle structure of the human form delivers a comfortable, premium hydromassage experience for most body types.

Jacuzzi® Swim Spas feature four seats designed to follow the contours of the body. Adjustable pillows and recessed PowerPro™ jets placed to perfectly match key muscles used to swim deliver a comfortable, premium hydromassage experience.