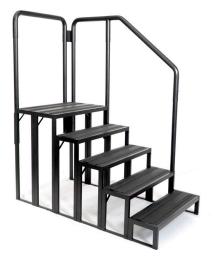

#### **DURABLE STEPS**

Made with long-lasting, weatherresistant materials, steps make it easy to enter and exit your Jacuzzi® Swim Spa.