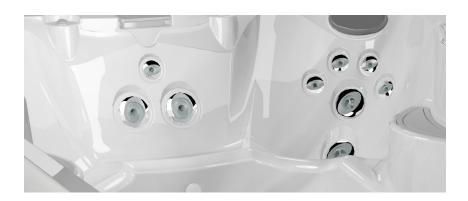

## HYDROMASSAGE

The combination of versatile PowerPro<sup>™</sup> Jets, and our ergonomically designed seats, our products deliver an adjustable high-flow, low-pressure hydromassage and a powerful swim experience.

## **ERGONOMIC SEATING**

Seats designed to follow the contours of the body and recessed jets placed to perfectly match the muscle structure of the human form delivers a comfortable, premium hydromassage experience for most body types.

## **COMPLETE BALANCE**

Using the Aqualibrium® Formula, each jet is individually calibrated to deliver the perfect balance of air and water, then precisely paired with the exact pump-to-jet ratio needed to ensure a balanced experience in each and every seat.

Jacuzzi® Swim Spas feature four seats designed to follow the contours of the body. Adjustable pillows and recessed PowerPro™ jets placed to perfectly match key muscles used to swim deliver a comfortable, premium hydromassage experience.