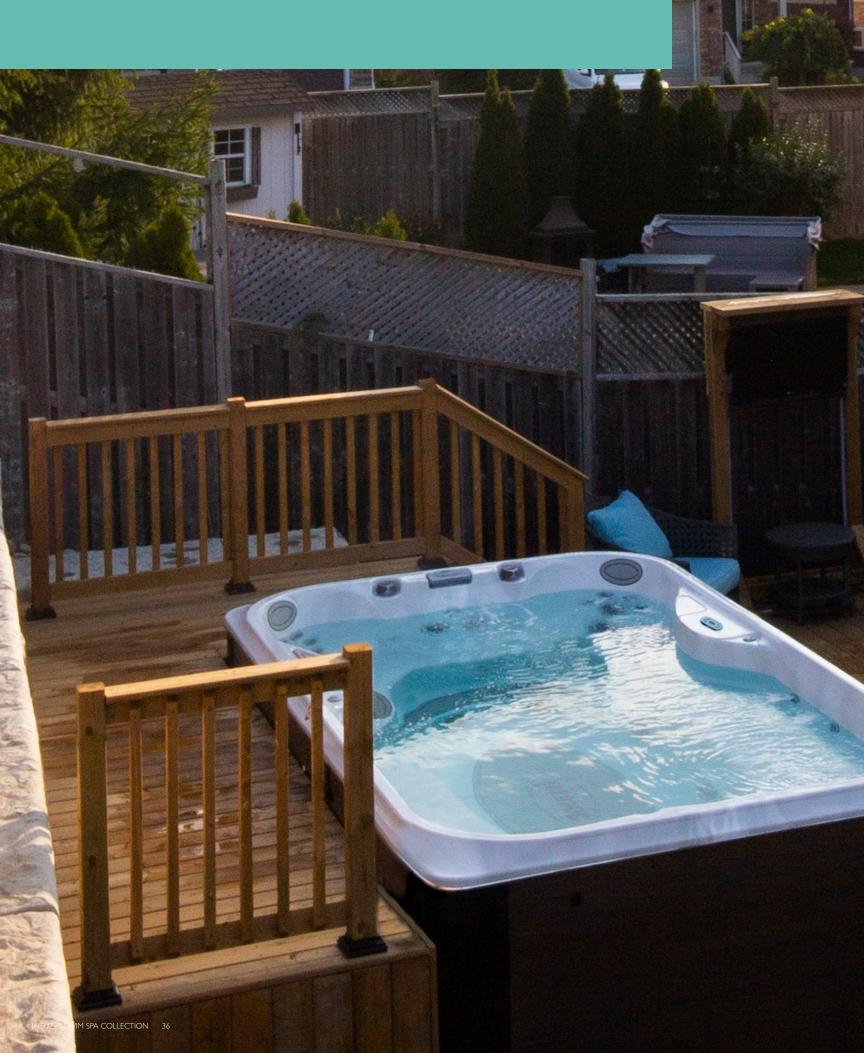

# THE ALL-SEASONS POOL

Jacuzzi<sup>®</sup> Swim Spas are engineered to be the most energy efficient swim spas in the world. Offering the perfect alternative to a traditional swimming pool, swim spas are an easy way to swim, workout, or just have fun all year long.

Swim spas are also very versatile when it comes to installation. Whether you choose to create an above-ground decked garden retreat, or sunken family-time sanctuary, your year-round pool can be installed just about anywhere.