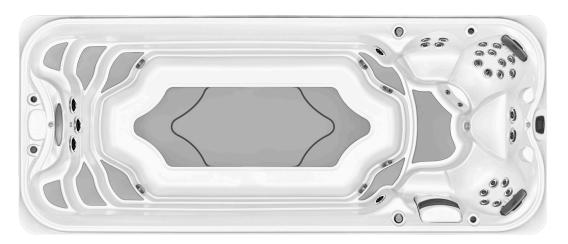

# WHAT KIND OF SWIMMER ARE YOU?

SWIMMER - POWERPRO™

FITNESS POOLS - POWERACTIVE™

FAMILY TIME - POWERPLAY™

|                  | FAMILY TIME -<br>POWERPLAY™                   | FITNESS POOLS - POWERACTIVETM                                           | SWIMMER -<br>POWERPRO <sup>TM</sup>                                     |
|------------------|-----------------------------------------------|-------------------------------------------------------------------------|-------------------------------------------------------------------------|
| SWIM<br>FEATURES | PowerPlay <sup>™</sup> Swim Jets              | PowerActive <sup>™</sup> Swim Jets                                      | Adjustable PowerPro™<br>Swim Jets                                       |
|                  |                                               | SteadySwim <sup>™</sup> Bouyancy Jet                                    | SteadySwim <sup>™</sup> Bouyancy Jet                                    |
|                  |                                               | SmoothSwim <sup>™</sup> Shell Design                                    | SmoothSwim <sup>™</sup> Shell Design                                    |
| MASSAGE          | Up to 9 seats Mixed<br>Hydromassage and Bench | 4 x PowerPro <sup>™</sup><br>Hydromassage Seats                         | 4 × PowerPro <sup>TM</sup><br>Hydromassage Seats                        |
| EASE<br>OF USE   | Illuminated Control Panel                     | ProTouch™ Touch Screen<br>Control Panel                                 | ProTouch™ Touch Screen<br>Control Panel                                 |
|                  | 2-Stage Filtration System                     | 4-Stage Filtration System                                               | 4-Stage Filtration System                                               |
|                  |                                               | CLEARRAYActive Oxygen <sup>™</sup><br>Clean Water System                | CLEARRAYActive Oxygen <sup>™</sup><br>Clean Water System                |
| FITNESS          | Soft Stride mat for no-slipaquatic exercise   | Soft Stride mat for no-slipaquatic exercise                             | Soft Stride mat for no-slipaquatic exercise                             |
|                  |                                               | FORM Goggles                                                            | FORM Goggles                                                            |
|                  |                                               | Rowing Kit, Aquatic Fitness<br>Package, Exercise Bar<br>Upgrade Options | Rowing Kit, Aquatic Fitness<br>Package, Exercise Bar<br>Upgrade Options |

## PRECISION SWIM

The best high-performance swim experience combines the latest aquatic technology with the expertise of Jacuzzi<sup>®</sup> PowerPro<sup>™</sup> Jets for a predictable swim.

## **BALANCED SWIM JETS**

Adjustable flow of the swim jets produces consistently smooth water simultaneously, so that you can maintain a steady swim without being pushed out of your swim lane.

## **REFLECTIVE HIPS**

A unique shell design incorporates hips to stop reflective waves, so you can always enjoy the perfect swim.

## **FLOW RETURN SUCTIONS**

Suctions towards the back of the swim spa pull the flow of water for a more predictable current.

## STEADYSWIM™ BUOYANCY JET

A unique buoyancy jet combines just the right amount of air with an extremely predictable current to help elevate you into the proper body position so you can focus on perfecting your stroke.