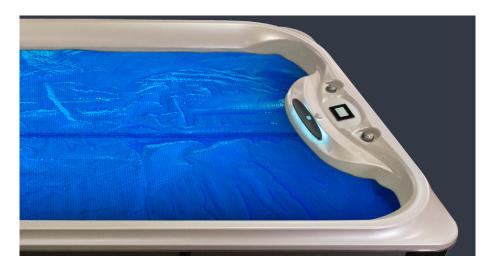

## **ROLLAWAY COVER**

Light, energy-efficient, and easy to use, the next generation of swim spa cover creates a complete seal and can be operated by one person in less than 60 seconds.

## **EASY TO USE**

25% lighter than other rolling spa covers

## SINGLE-PERSON OPERATION

One person can uncover the swim spa in less than 60 seconds

## **DURABLE DESIGN**

Double-stitched, waterproof, and weatherresistant fabric with non-collapsible supports

©2021 Jacuzzi Hot Tubs. All rights reserved. Jacuzzi® is a registered trademark of Jacuzzi Inc. used with permission. All other brands, product names, company names, trade names, trademarks and service marks used are the property of their respective owners. Jacuzzi Hot Tubs may make product modifications and enhancements. Specifications may change without notice. International products may be configured differently to meet local electrical requirements. Dimensions are approximate. Manufactured under one or more United States patent numbers. Other patents may apply.