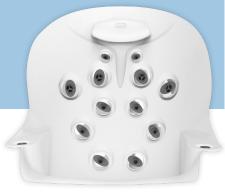

## **ERGONOMIC SEATING**

Seats designed to follow the contours of the body and recessed jets placed to perfectly match the muscle structure of the human form delivers a comfortable, premium hydromassage experience for most body types.

MUSCLE STRUCTURE

Jacuzzi® Swim Spas feature four seats designed to follow the contours of the body. Adjustable pillows and recessed PowerPro™ jets placed to perfectly match key muscles used to swim deliver a comfortable, premium hydromassage experience.