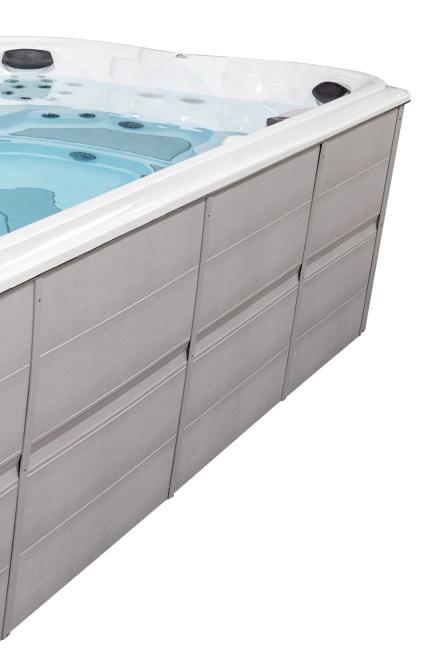

# QUALITY

Jacuzzi<sup>®</sup> Swim Spas are designed for reliability, both inside and out. We believe that quality is only as good as the people, processes and parts behind the products. That's why our products are exceptionally engineered with the best materials to ensure an exceptional product.

## **ENERGY EFFICIENT ENGINEERING**

The combination of a strong shell, foam insulation, SmartSeal™ insulation, insulated floor and fullyadjustable venting help boost eco-efficiency.

## PROFUSION™ SHELL

Three layers of material for a strong, scratch-resistant shell.

## PROFUSION™ SHELL

Three layers for a strong, scratch-resistant shell

## **GALVANISED STEEL FRAME**

Designed for durability and increased structural support

#### PROENDURE™ SYNTHETIC CABINETRY

Stunning, durable, synthetic cabinetry