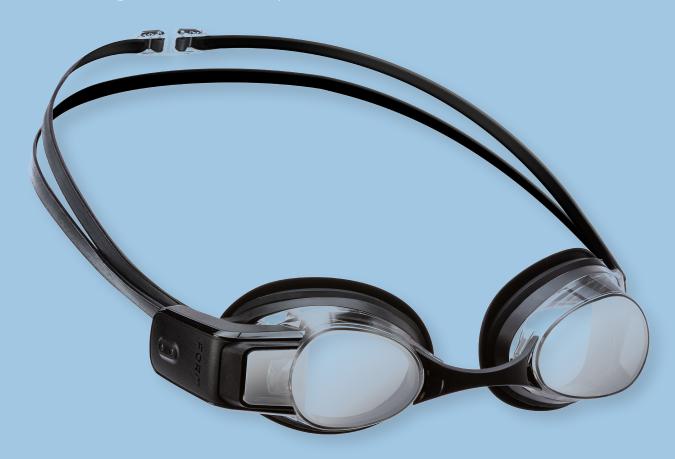

# INNOVATION

Compatible with wearable technology calibrated specifically for Jacuzzi® Swim Spas, the FORM Smart Swim Goggles not only track and analyse your results; you can view these stats in real-time on your optical display thanks to smart technology. An app also tracks stats and lets you analyse results and customise your swimming routine, all at your convenience, at home.

# FORM SMART SWIM GOGGLES

Wearable technology calibrated specifically for Jacuzzi<sup>®</sup> PowerPro<sup>™</sup> and PowerActive<sup>™</sup> Swim Spas

## **TRACK AND ANALYSE RESULTS**

## **IN-APP GUIDANCE**

## **COMPREHENSIVE FITNESS ALTERNATIVE**