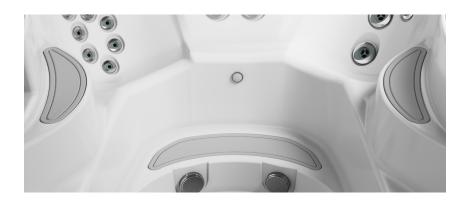

## **BALANCED SWIM JETS**

Adjustable flow of the swim jets produces consistently smooth water simultaneously, so that you can maintain a steady swim without being pushed out of your swim lane.

## **REFLECTIVE HIPS**

A unique shell design incorporates hips to stop reflective waves, so you can always enjoy the perfect swim.

## **FLOW RETURN SUCTIONS**

Suctions towards the back of the swim spa pull the flow of water for a more predictable current.

## STEADYSWIM™ BUOYANCY JET

A unique buoyancy jet combines just the right amount of air with an extremely predictable current to help elevate you into the proper body position so you can focus on perfecting your stroke.