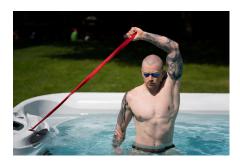

## **AQUA-ROWING KIT**

A combination of stainless steel oars and rubber bands attach to swivel anchors allowing you to accomplish the full rowing motion. This is an excellent upper body and abdominal workout.