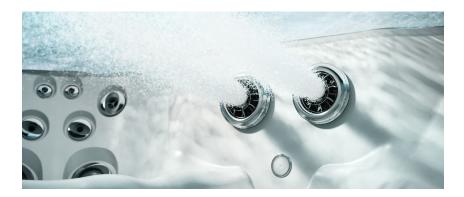

## HYDROMASSAGE

The combination of versatile PowerPro<sup>™</sup> Jets, and our ergonomically designed seats, our products deliver an adjustable high-flow, low-pressure hydromassage and a powerful swim experience.

## **ERGONOMIC SEATING**

Seats designed to follow the contours of the body and recessed jets placed to perfectly match the muscle structure of the human form delivers a comfortable, premium hydromassage experience for most body types.

## **COMPLETE BALANCE**

Using the Aqualibrium® Formula, each jet is individually calibrated to deliver the perfect balance of air and water, then precisely paired with the exact pump-to-jet ratio needed to ensure a balanced experience in each and every seat.

Jacuzzi® Swim Spas feature four seats designed to follow the contours of the body. Adjustable pillows and recessed PowerPro™ jets placed to perfectly match key muscles used to swim deliver a comfortable, premium hydromassage experience.