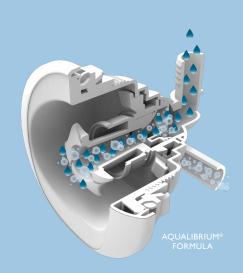

## **COMPLETE BALANCE**

Using the Aqualibrium® Formula, each jet is individually calibrated to deliver the perfect balance of air and water, then precisely paired with the exact pump-to-jet ratio needed to ensure a balanced experience in each and every seat.