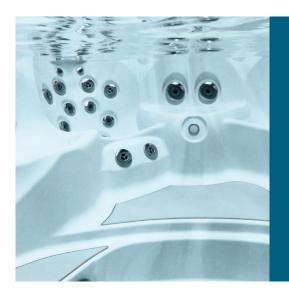

## HYDROMASSAGE

The combination of versatile PowerPro<sup>™</sup> Jets, and our ergonomically designed seats, our products deliver an adjustable high-flow, low-pressure hydromassage and a powerful swim experience.

## PERSONALISED MASSAGE

To ensure you experience an optimal massage, our swim spas are engineered using dimensions from the average measurements of 90% of the population.

## **ERGONOMIC SEATING**

Seats designed to follow the contours of the body and recessed jets placed to perfectly match the muscle structure of the human form delivers a comfortable, premium hydromassage experience for most body types.