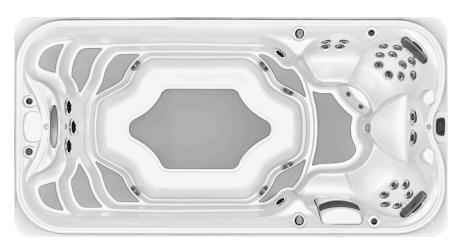

# WHAT KIND OF SWIMMER ARE YOU?

SWIMMER - POWERPRO™

FITNESS POOLS - POWERACTIVE™

FAMILY TIME - POWERPLAY™

|                  | FAMILY TIME -<br>POWERPLAY™                   | FITNESS POOLS - POWERACTIVETM                                           | SWIMMER -<br>POWERPRO <sup>TM</sup>                                     |
|------------------|-----------------------------------------------|-------------------------------------------------------------------------|-------------------------------------------------------------------------|
| SWIM<br>FEATURES | PowerPlay <sup>™</sup> Swim Jets              | PowerActive <sup>™</sup> Swim Jets                                      | Adjustable PowerPro™<br>Swim Jets                                       |
|                  |                                               | SteadySwim <sup>™</sup> Bouyancy Jet                                    | SteadySwim <sup>™</sup> Bouyancy Jet                                    |
|                  |                                               | SmoothSwim <sup>™</sup> Shell Design                                    | SmoothSwim <sup>™</sup> Shell Design                                    |
| MASSAGE          | Up to 9 seats Mixed<br>Hydromassage and Bench | 4 x PowerPro <sup>™</sup><br>Hydromassage Seats                         | 4 × PowerPro <sup>TM</sup><br>Hydromassage Seats                        |
| EASE<br>OF USE   | Illuminated Control Panel                     | ProTouch™ Touch Screen<br>Control Panel                                 | ProTouch™ Touch Screen<br>Control Panel                                 |
|                  | 2-Stage Filtration System                     | 4-Stage Filtration System                                               | 4-Stage Filtration System                                               |
|                  |                                               | CLEARRAYActive Oxygen <sup>™</sup><br>Clean Water System                | CLEARRAYActive Oxygen <sup>™</sup><br>Clean Water System                |
| FITNESS          | Soft Stride mat for no-slipaquatic exercise   | Soft Stride mat for no-slipaquatic exercise                             | Soft Stride mat for no-slipaquatic exercise                             |
|                  |                                               | FORM Goggles                                                            | FORM Goggles                                                            |
|                  |                                               | Rowing Kit, Aquatic Fitness<br>Package, Exercise Bar<br>Upgrade Options | Rowing Kit, Aquatic Fitness<br>Package, Exercise Bar<br>Upgrade Options |

## PRECISION SWIM

The best high-performance swim experience combines the latest aquatic technology with the expertise of Jacuzzi<sup>®</sup> PowerPro<sup>™</sup> Jets for a predictable swim.

## **BALANCED SWIM JETS**

Adjustable flow of the swim jets produces consistently smooth water simultaneously, so that you can maintain a steady swim without being pushed out of your swim lane.

## **REFLECTIVE HIPS**

A unique shell design incorporates hips to stop reflective waves, so you can always enjoy the perfect swim.

## **FLOW RETURN SUCTIONS**

Suctions towards the back of the swim spa pull the flow of water for a more predictable current.

## STEADYSWIM™ BUOYANCY JET

A unique buoyancy jet combines just the right amount of air with an extremely predictable current to help elevate you into the proper body position so you can focus on perfecting your stroke.