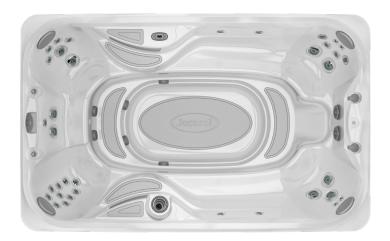

# WHAT KIND OF SWIMMER ARE YOU?

SWIMMER - POWERPRO™

FITNESS POOLS - POWERACTIVE™

FAMILY TIME - POWERPLAY™

|                  | FAMILY TIME -<br>POWERPLAY™                   | FITNESS POOLS - POWERACTIVETM                                           | SWIMMER -<br>POWERPRO <sup>TM</sup>                                     |
|------------------|-----------------------------------------------|-------------------------------------------------------------------------|-------------------------------------------------------------------------|
| SWIM<br>FEATURES | PowerPlay <sup>™</sup> Swim Jets              | PowerActive <sup>™</sup> Swim Jets                                      | Adjustable PowerPro™<br>Swim Jets                                       |
|                  |                                               | SteadySwim <sup>™</sup> Bouyancy Jet                                    | SteadySwim <sup>™</sup> Bouyancy Jet                                    |
|                  |                                               | SmoothSwim <sup>™</sup> Shell Design                                    | SmoothSwim <sup>™</sup> Shell Design                                    |
| MASSAGE          | Up to 9 seats Mixed<br>Hydromassage and Bench | 4 x PowerPro <sup>™</sup><br>Hydromassage Seats                         | 4 × PowerPro <sup>TM</sup><br>Hydromassage Seats                        |
| EASE<br>OF USE   | Illuminated Control Panel                     | ProTouch™ Touch Screen<br>Control Panel                                 | ProTouch™ Touch Screen<br>Control Panel                                 |
|                  | 2-Stage Filtration System                     | 4-Stage Filtration System                                               | 4-Stage Filtration System                                               |
|                  |                                               | CLEARRAYActive Oxygen <sup>™</sup><br>Clean Water System                | CLEARRAYActive Oxygen <sup>™</sup><br>Clean Water System                |
| FITNESS          | Soft Stride mat for no-slipaquatic exercise   | Soft Stride mat for no-slipaquatic exercise                             | Soft Stride mat for no-slipaquatic exercise                             |
|                  |                                               | FORM Goggles                                                            | FORM Goggles                                                            |
|                  |                                               | Rowing Kit, Aquatic Fitness<br>Package, Exercise Bar<br>Upgrade Options | Rowing Kit, Aquatic Fitness<br>Package, Exercise Bar<br>Upgrade Options |

## POWERPRO™

## SWIM SPA

#### **FEATURES:**

- FORM Goggles Wearable Technology
- Swim Selector Control
- ProTouch<sup>™</sup> Contro
- PowerPro<sup>™</sup> lets
- PowerPro<sup>™</sup> PX Swim Jets
- SteadySwim<sup>™</sup> Buoyancy let
- CLEARRAY Active Oxygen
   Clean Water System
- Multi-stage Filtration
- Ouick Drain System
- Soft Stride Mat
- Illuminated Waterfall
- Premium LED Lighting
- Adjustable Headrests
- Status Indicator Light

#### **PERFORMANCE**

- Adjustable PowerPro™ PX swim jets for every level, from beginners to triathletes
- SteadySwim<sup>™</sup> buoyancy jet keeps swimmers aligned by elevating you into the proper body position
- An unprecedented four 3Hp pumps produce a powerful velocity of water for premium swim blade and hydrotherapy performance

#### DESIGN

- A unique SmoothSwim™ shell design incorporates hips in the shell to stop reflective waves and keep you in your swim lane
- Stunning, durable, synthetic wood cabinetry
- Return suctions located at the opposite end of swim blades eliminate turbulence, producing a conveyor belt-like swim system for a smoother swim

#### **EASE OF USE**

- Soft Stride mats allow you to enter and exit the swim spa safely
- An at-a-glance status indicator light that changes colors when your swim spa needs attention
- An exclusive swim selector control near the swim blades let you adjust your experience at the touch of a button, from swim current speed to preprogrammed workout mode